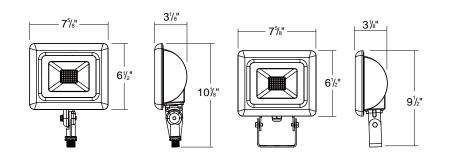

|
| Efficacy                                      | 120lm/w        |
| Color Temperature (Selectable)                | 4000K or 5000K |
| Wattage                                       | 32W(3850lm)    |
| * All values are nominal with + 10% tolerance |                |

All values are nominal with ± 10% tolerance.

#### **Features**

- · Die-cast aluminum housing for durability and heat dissipation.
- · Impact and tempered glass lens is precisely designed for optimal light distribution and efficiency.
- Long lifespan of 50,000 hours at 40°C.



#### **Accessories**







Mounting Canopy

Yoke

Knuckle

### **Applications**

- Commercial Areas
- Parking Lots & Garages
- Security Lighting
- Entrances & Doorways
- Industrial Facilities
- Pathways & Perimeters



## **Dimensions**



# **Photometrics**