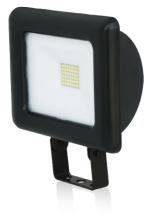

# **LED FLOOD LF26**

#### **Features**

- · Die-cast aluminum housing for durability and heat dissipation.
- · Impact and tempered glass lens is precisely designed for optimal light distribution and efficiency.
- Long lifespan of 50,000 hours at 40°C.