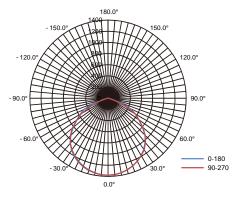

| 120lm/w        |
| Color Temperature (Selectable)                | 4000K or 5000K |
| Wattage                                       | 32W(3850lm)    |
| * All values are nominal with + 10% tolerance |                |

All values are nominal with ± 10% tolerance.

#### **Features**

- · Die-cast aluminum housing for durability and heat dissipation.
- · Impact and tempered glass lens is precisely designed for optimal light distribution and efficiency.
- Long lifespan of 50,000 hours at 40°C.



#### **Accessories**







Mounting Canopy

Yoke

Knuckle

### **Applications**

- Commercial Areas
- Parking Lots & Garages
- Security Lighting
- Entrances & Doorways
- Industrial Facilities
- Pathways & Perimeters



## **Dimensions**



# **Photometrics**