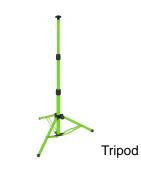

# LED WORK \_\_\_\_\_



#### **Features**

- Die-cast aluminum housing for durability and heat dissipation.
- Long lifespan of 50,000 hours at 40°C.



#### Accessories



## **Applications**

- Construction sites
- Warehouses
- Work Shop
- Industrial Facilities



## **Technical specification**

| Model Number            |   | LW607         |
|-------------------------|---|---------------|
| Input Voltage           |   | 120VAC        |
| CRI                     |   | >70           |
| THD                     |   | <20%          |
| Ambient Operating Temp. |   | -40~40°C      |
| Surge Protection        |   | 2.5KV         |
| Efficacy                |   | Up to 140lm/w |
| Color Temperature       |   | 5000K         |
| Wattage                 |   | 23W(3240lm)   |
|                         |   | 35W(4924lm)   |
|                         | 1 |               |

 $\star$  All values are nominal with  $\pm$  10% tolerance.

### **Dimensions**