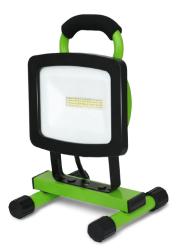

# LED WORK \_\_\_\_\_

#### **Features**

- Die-cast aluminum housing for durability and heat dissipation.
- Long lifespan of 50,000 hours at 40°C.

## **Technical specification**

| Model Number            |   | LW607         |
|-------------------------|---|---------------|
| Input Voltage           |   | 120VAC        |
| CRI                     |   | >70           |
| THD                     |   | <20%          |
| Ambient Operating Temp. |   | -40~40°C      |
| Surge Protection        |   | 2.5KV         |
| Efficacy                |   | Up to 140lm/w |
| Color Temperature       |   | 5000K         |
| Wattage                 |   | 23W(3240lm)   |
|                         |   | 35W(4924lm)   |
|                         | 1 |               |