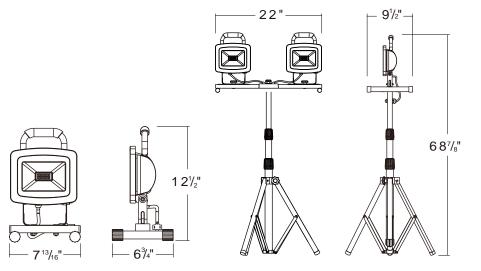

Accessories



## **Applications**

- Construction sites
- Warehouses
- Work Shop
- Industrial Facilities



## **Technical specification**

| Model Number            |   | LW607         |
|-------------------------|---|---------------|
| Input Voltage           |   | 120VAC        |
| CRI                     |   | >70           |
| THD                     |   | <20%          |
| Ambient Operating Temp. |   | -40~40°C      |
| Surge Protection        |   | 2.5KV         |
| Efficacy                |   | Up to 140lm/w |
| Color Temperature       |   | 5000K         |
| Wattage                 |   | 23W(3240lm)   |
|                         |   | 35W(4924lm)   |
|                         | 1 |               |

 $\star$  All values are nominal with  $\pm$  10% tolerance.

### **Dimensions**