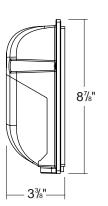

| Photocontrol (Built in) |        |        |
| Wattage (Selectable)           | 50%,75%,100%            |        |        |
| Efficacy                       | Up to 146lm/w           |        |        |
| Color Temperature (Selectable) | 3000K                   | 4000K  | 5000K  |
| WM37-21W                       | 2918lm                  | 3195lm | 3083lm |

\* All values are nominal with ± 10% tolerance.

#### **Features**

- Die-cast aluminum housing for durability and heat dissipation.
- Integrated photocontrol for automatic dusk-to-dawn operation.
- Long lifespan of 50,000 hours at 40°C.



#### **Applications**

Commercial Areas

Security Lighting

- Parking Lots & Garages
- Entrances & Doorways
- Industrial Facilities
- Pathways & Perimeters



#### **Dimensions**





### **Photometrics**