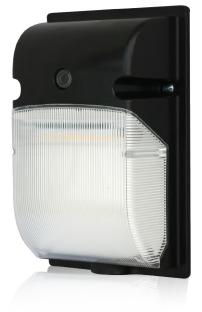

# LED WALL MOUNT WM37

#### **Features**

- Die-cast aluminum housing for durability and heat dissipation.
- Integrated photocontrol for automatic dusk-to-dawn operation.
- Long lifespan of 50,000 hours at 40°C.