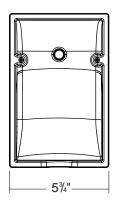

| Photocontrol (Built in) |        |        |
| Wattage (Selectable)           | 50%,75%,100%            |        |        |
| Efficacy                       | Up to 146lm/w           |        |        |
| Color Temperature (Selectable) | 3000K                   | 4000K  | 5000K  |
| WM37-21W                       | 2918lm                  | 3195lm | 3083lm |

\* All values are nominal with ± 10% tolerance.

#### **Features**

- Die-cast aluminum housing for durability and heat dissipation.
- Integrated photocontrol for automatic dusk-to-dawn operation.
- Long lifespan of 50,000 hours at 40°C.



#### **Applications**

Commercial Areas

Security Lighting

- Parking Lots & Garages
- Entrances & Doorways
- Industrial Facilities
- Pathways & Perimeters



#### **Dimensions**





### **Photometrics**