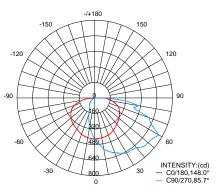

trol (Built in) |        |        |
| Wattage (Selectable)           | 50%,75%,100%            |        |        |
| Efficacy                       | Up to 146lm/w           |        |        |
| Color Temperature (Selectable) | 3000K                   | 4000K  | 5000K  |
| WM37-21W                       | 2918lm                  | 3195lm | 3083lm |

\* All values are nominal with ± 10% tolerance.

#### **Features**

- Die-cast aluminum housing for durability and heat dissipation.
- Integrated photocontrol for automatic dusk-to-dawn operation.
- Long lifespan of 50,000 hours at 40°C.



#### **Applications**

Commercial Areas

Security Lighting

- Parking Lots & Garages
- Entrances & Doorways
- Industrial Facilities
- Pathways & Perimeters



#### **Dimensions**





### **Photometrics**