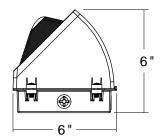

|
| RI                                          | >70            |
| Efficacy                                    | 149lm/w        |
| Color Temperature                           | 4000K or 5000K |
| Vattage                                     | 45W(6703lm)    |
| All values are pominal with + 10% tolerance |                |

 $\star$  All values are nominal with ± 10% tolerance.

#### **Features**

- Die-cast aluminum housing for durability and heat dissipation.
- Impact-resistant polycarbonate lens is precisely designed for optimal light distribution and efficiency.
- Long lifespan of 50,000 hours at 40°C.



#### **Applications**

- Commercial Areas
- Parking Lots & Garages
- Security Lighting
- Entrances & Doorways
- Industrial Facilities
- Pathways & Perimeters



### Dimensions





## **Photometrics**