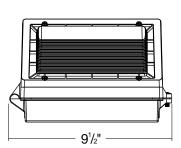

|
| RI                                          | >70            |
| Efficacy                                    | 149lm/w        |
| Color Temperature                           | 4000K or 5000K |
| Vattage                                     | 45W(6703lm)    |
| All values are pominal with + 10% tolerance |                |

 $\star$  All values are nominal with ± 10% tolerance.

#### **Features**

- Die-cast aluminum housing for durability and heat dissipation.
- Impact-resistant polycarbonate lens is precisely designed for optimal light distribution and efficiency.
- Long lifespan of 50,000 hours at 40°C.



#### **Applications**

- Commercial Areas
- Parking Lots & Garages
- Security Lighting
- Entrances & Doorways
- Industrial Facilities
- Pathways & Perimeters



### Dimensions





## **Photometrics**