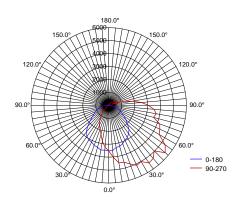

| 8508lm  | 8211lm  |
| WP52-75W                       | 10618lm                        | 11530lm | 11228lm |
| WP52-115W                      | 16283lm                        | 18099lm | 17224lm |

<sup>\*</sup> All values are nominal with ± 10% tolerance.

#### **Features**

- · Die-cast aluminum housing for durability and heat dissipation.
- · Adjustable color temperature and wattage for versatility.
- · Impact and tempered glass lens is precisely designed for optimal light distribution and efficiency.
- Long lifespan of 50,000 hours at 40°C.















## **Applications**

- · Commercial Areas
- Parking Lots & Garages
- Security Lighting
- Entrances & Doorways
- · Industrial Facilities
- Pathways & Perimeters



#### **Dimensions**





#### **Photometrics**