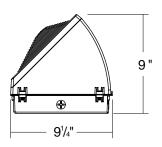

| 8105lm                         | 8508lm  | 8211lm  |
| WP52-75W                       | 10618lm                        | 11530lm | 11228lm |
| WP52-115W                      | 16283lm                        | 18099lm | 17224lm |

<sup>\*</sup> All values are nominal with ± 10% tolerance.

#### **Features**

- · Die-cast aluminum housing for durability and heat dissipation.
- · Adjustable color temperature and wattage for versatility.
- · Impact and tempered glass lens is precisely designed for optimal light distribution and efficiency.
- Long lifespan of 50,000 hours at 40°C.















## **Applications**

- · Commercial Areas
- Parking Lots & Garages
- Security Lighting
- Entrances & Doorways
- · Industrial Facilities
- Pathways & Perimeters



#### **Dimensions**





#### **Photometrics**