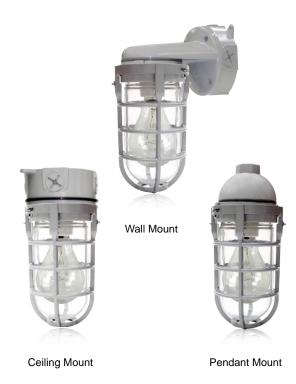

# BULB BASE VAPOR TIGHT \_\_\_\_\_

#### **Features**

- Die-cast aluminum housing for durability and heat dissipation.
- Long lifespan of 50,000 hours at 40°C.
- Various glass colors and types available.
- 1/2" threaded opening allows for conduit entry.