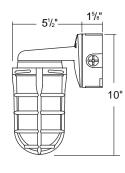

|
|---------------|-------------------------------------------------------------------------------|
| Input Voltage | 120VAC                                                                        |
| Bulb Type     | E26 socket base<br>Max 150W incandescent<br>Type A self-ballasted LED Max 11W |

<sup>\*</sup> All values are nominal with ± 10% tolerance.

#### **Features**

- Die-cast aluminum housing for durability and heat dissipation.
- Long lifespan of 50,000 hours at 40°C.
- Various glass colors and types available.
- 1/2" threaded opening allows for conduit entry.





### **Applications**

- Commercial Areas
- Parking Lots & Garages
- Security Lighting
- Entrances & Doorways
- Industrial Facilities
- Pathways & Perimeters



#### **Dimensions**







#### Glass Lens