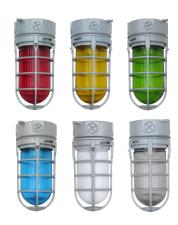

|
|---------------|-------------------------------------------------------------------------------|
| Input Voltage | 120VAC                                                                        |
| Bulb Type     | E26 socket base<br>Max 150W incandescent<br>Type A self-ballasted LED Max 11W |

<sup>\*</sup> All values are nominal with ± 10% tolerance.

#### **Features**

- Die-cast aluminum housing for durability and heat dissipation.
- Long lifespan of 50,000 hours at 40°C.
- Various glass colors and types available.
- 1/2" threaded opening allows for conduit entry.





### **Applications**

- Commercial Areas
- Parking Lots & Garages
- Security Lighting
- Entrances & Doorways
- Industrial Facilities
- Pathways & Perimeters



#### **Dimensions**







#### Glass Lens