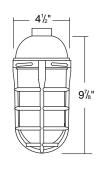

|
|---------------|-------------------------------------------------------------------------------|
| Input Voltage | 120VAC                                                                        |
| Bulb Type     | E26 socket base<br>Max 150W incandescent<br>Type A self-ballasted LED Max 11W |

<sup>\*</sup> All values are nominal with ± 10% tolerance.

#### **Features**

- Die-cast aluminum housing for durability and heat dissipation.
- Long lifespan of 50,000 hours at 40°C.
- Various glass colors and types available.
- 1/2" threaded opening allows for conduit entry.





### **Applications**

- Commercial Areas
- Parking Lots & Garages
- Security Lighting
- Entrances & Doorways
- Industrial Facilities
- Pathways & Perimeters



#### **Dimensions**







#### Glass Lens