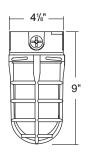

|
|---------------|-------------------------------------------------------------------------------|
| Input Voltage | 120VAC                                                                        |
| Bulb Type     | E26 socket base<br>Max 150W incandescent<br>Type A self-ballasted LED Max 11W |

<sup>\*</sup> All values are nominal with ± 10% tolerance.

#### **Features**

- Die-cast aluminum housing for durability and heat dissipation.
- Long lifespan of 50,000 hours at 40°C.
- Various glass colors and types available.
- 1/2" threaded opening allows for conduit entry.





### **Applications**

- Commercial Areas
- Parking Lots & Garages
- Security Lighting
- Entrances & Doorways
- Industrial Facilities
- Pathways & Perimeters



#### **Dimensions**







#### Glass Lens